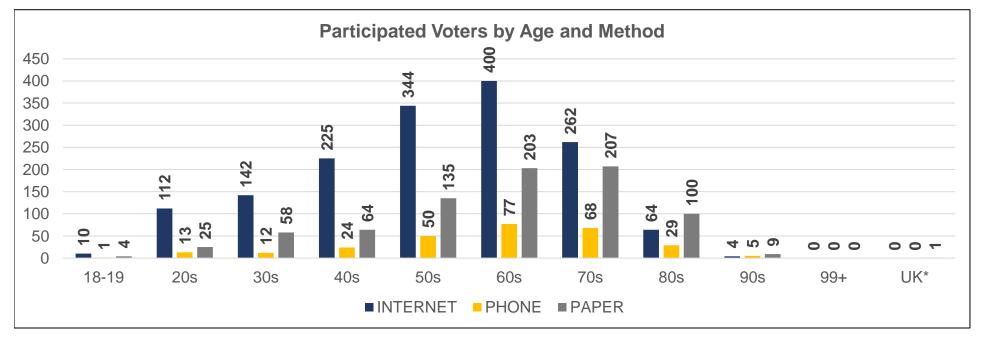

#### 2022 Edwardsburgh/Cardinal Municipal School Board Elections Age Statistics

| Pa                    |        | Age Breakdown of Who Voted |       |       |          |       |       |       |  |  |  |
|-----------------------|--------|----------------------------|-------|-------|----------|-------|-------|-------|--|--|--|
|                       | 100% - | % Part.                    | PAPER | PHONE | INTERNET | VOTED | ELIG. | Age   |  |  |  |
|                       | 90% -  | 38.5%                      | 4     | 1     | 10       | 15    | 39    | 18-19 |  |  |  |
|                       | 80% -  | 32.2%                      | 25    | 13    | 112      | 150   | 466   | 20s   |  |  |  |
|                       | 70% -  | 31.9%                      | 58    | 12    | 142      | 212   | 664   | 30s   |  |  |  |
|                       | 60% -  | 43.3%                      | 64    | 24    | 225      | 313   | 723   | 40s   |  |  |  |
|                       | 50% -  | 46.0%                      | 135   | 50    | 344      | 529   | 1,150 | 50s   |  |  |  |
| _                     | 40% -  | 54.6%                      | 203   | 77    | 400      | 680   | 1,245 | 60s   |  |  |  |
|                       | 30% -  | 62.3%                      | 207   | 68    | 262      | 537   | 862   | 70s   |  |  |  |
|                       | 20% -  | 60.9%                      | 100   | 29    | 64       | 193   | 317   | 80s   |  |  |  |
|                       | 10% -  | 48.6%                      | 9     | 5     | 4        | 18    | 37    | 90s   |  |  |  |
|                       | 0% -   | 0.0%                       | 0     | 0     | 0        | 0     | 2     | 99+   |  |  |  |
| 0 -6 -                |        | 5.6%                       | 1     | 0     | 0        | 1     | 18    | UK*   |  |  |  |
| 3 <sup>2</sup> 20° 35 | .8     | 47.9%                      | 806   | 279   | 1,563    | 2,648 | 5,523 | Total |  |  |  |
|                       |        |                            | 30.4% | 10.5% | 59.0%    |       |       |       |  |  |  |