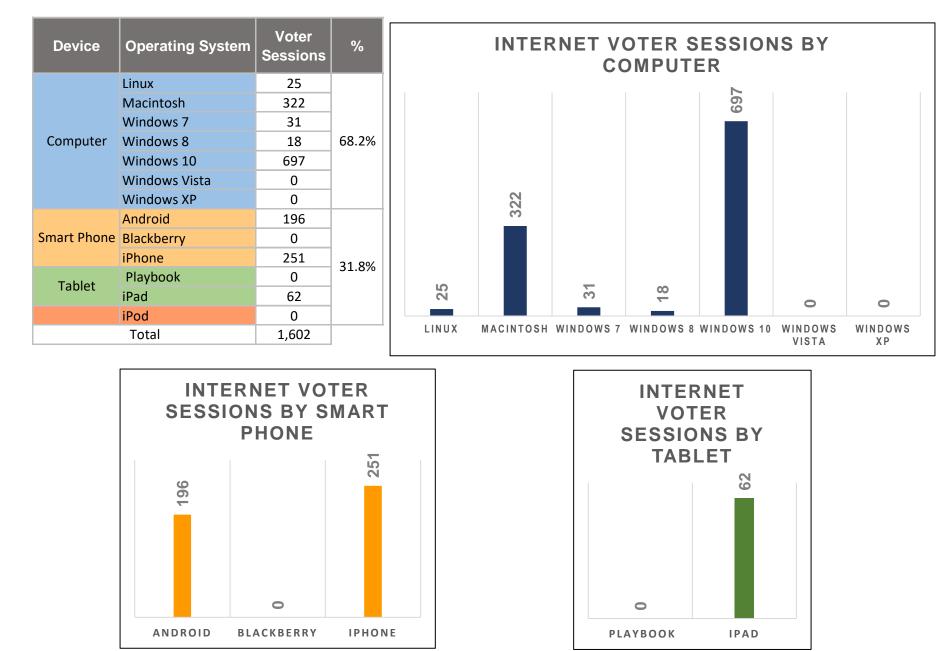

### intelivote systems in 2022 Edwardsburgh/Cardinal Municipal and School Board Elections Internet Voter Sessions