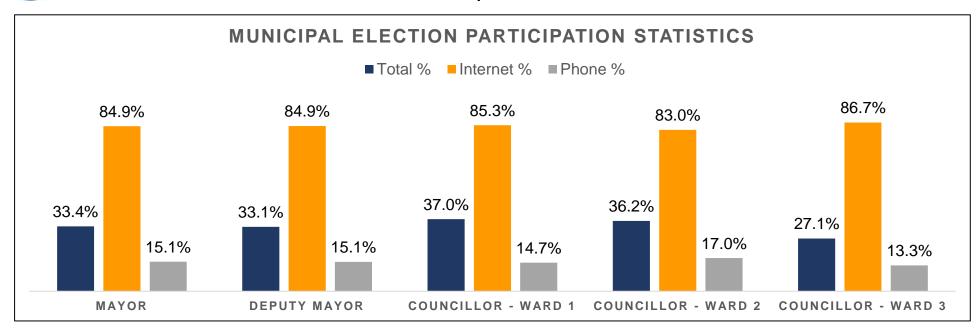

## intelivote systems inc **Participation Statistics**

|        |                                |                            |                                      | - al title |                   |               |                |            |                    |         |                     |               |
|--------|--------------------------------|----------------------------|--------------------------------------|------------|-------------------|---------------|----------------|------------|--------------------|---------|---------------------|---------------|
|        |                                | Total Eligible<br>Electors | Participated<br>Eligible<br>Electors | Total %    | Internet<br>Votes | Internet<br>% | Phone<br>Votes | Phone<br>% | Paper<br>Votes     | Paper % |                     |               |
|        | 1 Election Overall             | 5523                       | 2648                                 | 47.9%      | 1563              | 59.0%         | 279            | 10.5%      | 806                | 30.4%   |                     |               |
|        | RACE<br>eVote Info Only        |                            |                                      |            |                   |               |                |            | Spoiled<br>Ballots | Spoil % | Declined<br>Ballots | Declined<br>% |
|        | 2 Mayor                        | 5523                       | 1842                                 | 33.4%      | 1563              | 84.9%         | 279            | 15.1%      | 5                  | 0.3%    | 8                   | 0.4%          |
| _      | 3 Deputy Mayor                 | 5523                       | 1830                                 | 33.1%      | 1554              | 84.9%         | 276            | 15.1%      | 10                 | 0.5%    | 39                  | 2.1%          |
| MUN    | 4 Councillor - Ward 1          | 1767                       | 654                                  | 37.0%      | 558               | 85.3%         | 96             | 14.7%      | 1                  | 0.2%    | 14                  | 2.1%          |
|        | 5 Councillor - Ward 2          | 1704                       | 616                                  | 36.2%      | 511               | 83.0%         | 105            | 17.0%      | 7                  | 1.1%    | 17                  | 2.8%          |
|        | 6 Councillor - Ward 3          | 2052                       | 556                                  | 27.1%      | 482               | 86.7%         | 74             | 13.3%      | 3                  | 0.5%    | 16                  | 2.9%          |
|        | 7 English Public               | 4851                       | 1551                                 | 32.0%      | 1325              | 85.4%         | 226            | 14.6%      | 18                 | 1.2%    | 104                 | 6.7%          |
| 8      | 8 English Separate - Acclaimed | 511                        |                                      |            |                   |               |                |            |                    |         |                     |               |
| SCHOOL | 9 French Public - Acclaimed    | 54                         |                                      |            |                   |               |                |            |                    |         |                     |               |
| တ      | 10 French Separate - Acclaimed | 63                         |                                      |            |                   |               |                |            |                    |         |                     |               |
|        | 11 No School Board             | 44                         |                                      |            |                   |               |                |            |                    |         |                     |               |
|        |                                |                            |                                      |            |                   |               |                |            |                    |         |                     |               |