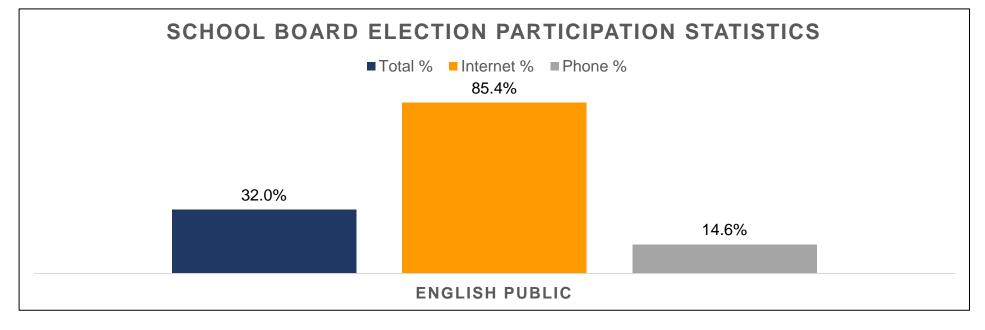

## intelivote systems inc **Participation Statistics**

|        |                                |                            |                                      | - al title |                   |               |                |            |                    |         |                     |               |
|--------|--------------------------------|----------------------------|--------------------------------------|------------|-------------------|---------------|----------------|------------|--------------------|---------|---------------------|---------------|
|        |                                | Total Eligible<br>Electors | Participated<br>Eligible<br>Electors | Total %    | Internet<br>Votes | Internet<br>% | Phone<br>Votes | Phone<br>% | Paper<br>Votes     | Paper % |                     |               |
|        | 1 Election Overall             | 5523                       | 2648                                 | 47.9%      | 1563              | 59.0%         | 279            | 10.5%      | 806                | 30.4%   |                     |               |
|        | RACE<br>eVote Info Only        |                            |                                      |            |                   |               |                |            | Spoiled<br>Ballots | Spoil % | Declined<br>Ballots | Declined<br>% |
|        | 2 Mayor                        | 5523                       | 1842                                 | 33.4%      | 1563              | 84.9%         | 279            | 15.1%      | 5                  | 0.3%    | 8                   | 0.4%          |
| _      | 3 Deputy Mayor                 | 5523                       | 1830                                 | 33.1%      | 1554              | 84.9%         | 276            | 15.1%      | 10                 | 0.5%    | 39                  | 2.1%          |
| MUN    | 4 Councillor - Ward 1          | 1767                       | 654                                  | 37.0%      | 558               | 85.3%         | 96             | 14.7%      | 1                  | 0.2%    | 14                  | 2.1%          |
|        | 5 Councillor - Ward 2          | 1704                       | 616                                  | 36.2%      | 511               | 83.0%         | 105            | 17.0%      | 7                  | 1.1%    | 17                  | 2.8%          |
|        | 6 Councillor - Ward 3          | 2052                       | 556                                  | 27.1%      | 482               | 86.7%         | 74             | 13.3%      | 3                  | 0.5%    | 16                  | 2.9%          |
|        | 7 English Public               | 4851                       | 1551                                 | 32.0%      | 1325              | 85.4%         | 226            | 14.6%      | 18                 | 1.2%    | 104                 | 6.7%          |
| 8      | 8 English Separate - Acclaimed | 511                        |                                      |            |                   |               |                |            |                    |         |                     |               |
| SCHOOL | 9 French Public - Acclaimed    | 54                         |                                      |            |                   |               |                |            |                    |         |                     |               |
| တ      | 10 French Separate - Acclaimed | 63                         |                                      |            |                   |               |                |            |                    |         |                     |               |
|        | 11 No School Board             | 44                         |                                      |            |                   |               |                |            |                    |         |                     |               |
|        |                                |                            |                                      |            |                   |               |                |            |                    |         |                     |               |