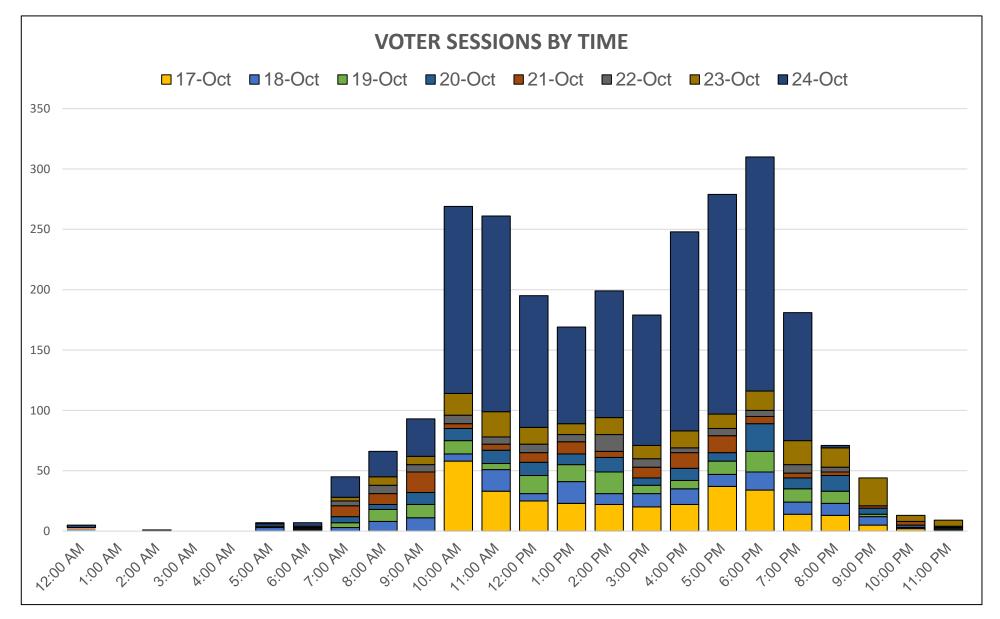

2022 MUNICIPAL AND SCHOOL BOARD ELECTIONS

intelivote systems inc 2022 Edwardsburgh/Cardinal Municipal and School Board Elections Participation Statistics

| Date &<br>Time | 17-Oct | 18-Oct | 19-Oct | 20-Oct | 21-Oct | 22-Oct | 23-Oct | 24-Oct | Grand<br>Total | %/Hr. |
|----------------|--------|--------|--------|--------|--------|--------|--------|--------|----------------|-------|
| 12:00 AM       |        |        |        |        |        |        |        | 2      | 2              | 0.1%  |
| 1:00 AM        |        |        |        |        |        |        |        |        | 0              | 0.0%  |
| 2:00 AM        |        |        |        |        |        |        |        | 1      | 1              | 0.0%  |
| 3:00 AM        |        |        |        |        |        |        |        |        | 0              | 0.0%  |
| 4:00 AM        |        |        |        |        |        |        |        |        | 0              | 0.0%  |
| 5:00 AM        |        | 3      | 1      | 2      |        |        |        | 1      | 7              | 0.3%  |
| 6:00 AM        |        | 1      |        | 1      | 1      | 1      |        | 3      | 7              | 0.3%  |
| 7:00 AM        |        | 3      | 4      | 5      | 9      | 4      | 3      | 17     | 45             | 1.7%  |
| 8:00 AM        |        | 8      | 10     | 4      | 9      | 7      | 7      | 21     | 66             | 2.5%  |
| 9:00 AM        |        | 11     | 11     | 10     | 17     | 6      | 7      | 31     | 93             | 3.5%  |
| 10:00 AM       | 58     | 6      | 11     | 10     | 4      | 7      | 18     | 155    | 269            | 10.2% |
| 11:00 AM       | 33     | 18     | 5      | 11     | 5      | 6      | 21     | 162    | 261            | 9.9%  |
| 12:00 PM       | 25     | 6      | 15     | 11     | 8      | 7      | 14     | 109    | 195            | 7.4%  |
| 1:00 PM        | 23     | 18     | 14     | 9      | 10     | 6      | 9      | 80     | 169            | 6.4%  |
| 2:00 PM        | 22     | 9      | 18     | 12     | 5      | 14     | 14     | 105    | 199            | 7.5%  |
| 3:00 PM        | 20     | 11     | 7      | 6      | 9      | 7      | 11     | 108    | 179            | 6.8%  |
| 4:00 PM        | 22     | 13     | 7      | 10     | 13     | 4      | 14     | 165    | 248            | 9.4%  |
| 5:00 PM        | 37     | 10     | 11     | 7      | 14     | 6      | 12     | 182    | 279            | 10.5% |
| 6:00 PM        | 34     | 15     | 17     | 23     | 6      | 5      | 16     | 194    | 310            | 11.7% |
| 7:00 PM        | 14     | 10     | 11     | 9      | 4      | 7      | 20     | 106    | 181            | 6.8%  |
| 8:00 PM        | 13     | 10     | 10     | 13     | 3      | 4      | 16     | 2      | 71             | 2.7%  |
| 9:00 PM        | 5      | 7      | 2      | 5      | 2      |        | 23     |        | 44             | 1.7%  |
| 10:00 PM       | 2      | 1      |        | 2      | 3      |        | 5      |        | 13             | 0.5%  |
| 11:00 PM       | 1      | 1      | 1      | 1      |        |        | 5      |        | 9              | 0.3%  |
| Grand<br>Total | 309    | 161    | 155    | 151    | 122    | 91     | 215    | 1,444  | 2,648          |       |
| %/Day          | 11.7%  | 6.1%   | 5.9%   | 5.7%   | 4.6%   | 3.4%   | 8.1%   | 54.5%  |                |       |

## intelivote systems inc 2022 Edwardsburgh/Cardinal Municipal and School Board Elections

Voting Time Breakdown

\*Note that there were 2 votes cast after the close of the election as the elector(s) either logged into the electronic voting system just before close at 8pm or cast a paper ballot after 8pm.

### intelivote systems in 2022 Edwardsburgh/Cardinal Municipal and School Board Elections Internet Voter Sessions