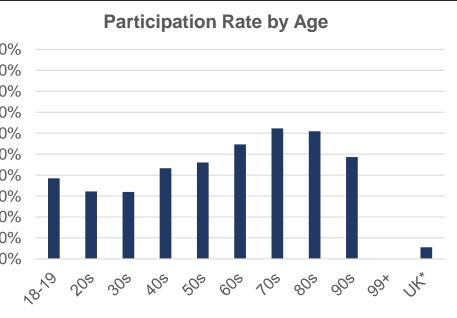

#### 2022 Edwardsburgh/Cardinal Municipal School Board Elections Age Statistics

| Pa                    |        | Age Breakdown of Who Voted |       |       |          |       |       |       |  |  |  |
|-----------------------|--------|----------------------------|-------|-------|----------|-------|-------|-------|--|--|--|
|                       | 100% - | % Part.                    | PAPER | PHONE | INTERNET | VOTED | ELIG. | Age   |  |  |  |
|                       | 90% -  | 38.5%                      | 4     | 1     | 10       | 15    | 39    | 18-19 |  |  |  |
|                       | 80% -  | 32.2%                      | 25    | 13    | 112      | 150   | 466   | 20s   |  |  |  |
|                       | 70% -  | 31.9%                      | 58    | 12    | 142      | 212   | 664   | 30s   |  |  |  |
|                       | 60% -  | 43.3%                      | 64    | 24    | 225      | 313   | 723   | 40s   |  |  |  |
|                       | 50% -  | 46.0%                      | 135   | 50    | 344      | 529   | 1,150 | 50s   |  |  |  |
| _                     | 40% -  | 54.6%                      | 203   | 77    | 400      | 680   | 1,245 | 60s   |  |  |  |
|                       | 30% -  | 62.3%                      | 207   | 68    | 262      | 537   | 862   | 70s   |  |  |  |
|                       | 20% -  | 60.9%                      | 100   | 29    | 64       | 193   | 317   | 80s   |  |  |  |
|                       | 10% -  | 48.6%                      | 9     | 5     | 4        | 18    | 37    | 90s   |  |  |  |
|                       | 0% -   | 0.0%                       | 0     | 0     | 0        | 0     | 2     | 99+   |  |  |  |
| 0 -6 -                |        | 5.6%                       | 1     | 0     | 0        | 1     | 18    | UK*   |  |  |  |
| 3 <sup>2</sup> 20° 35 | .8     | 47.9%                      | 806   | 279   | 1,563    | 2,648 | 5,523 | Total |  |  |  |
|                       |        |                            | 30.4% | 10.5% | 59.0%    |       |       |       |  |  |  |