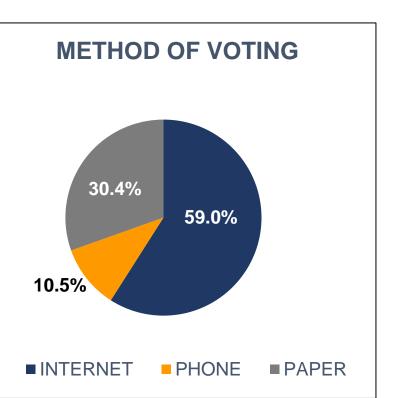

### 2022 Edwardsburgh/Cardinal Municipal and School Board Elections Election Statistics

|    | Information Base                                                 | Number | %      |
|----|------------------------------------------------------------------|--------|--------|
| 1  | Number of eligible electors in system.                           | 5,523  |        |
| 2  | Number of electors who cast at least one ballot.                 | 2,648  |        |
| 3  | Participation rate.                                              | 47.9%  |        |
| 4  | Voters who used the internet to vote.                            | 1,563  | 59.0%  |
| 5  | Voters who used the phone to vote.                               | 279    | 10.5%  |
| 6  | Voters who used the paper to vote.                               | 806    | 30.4%  |
| 7  | Internet votes cast at a kiosk computer                          | 31     | 2.0%   |
| 8  | Average amount of time a voter spent voting using the Internet.  | 1 min  | 25 sec |
| 9  | Average amount of time a voter spent voting using the telephone. | 2 min  | 17 sec |
|    | Residency Status                                                 | Number | %      |
| 10 | Total eligible electors with "Resident" status.                  | 4,771  | 86.4%  |
| 11 | Voters casting ballots with "Resident" status.                   | 2,391  | 90.3%  |
| 12 | Total eligible electors with "Non-Resident" status.              | 752    | 13.6%  |
| 13 | Voters casting ballots with "Non-Resident" status.               | 257    | 9.7%   |
|    | Occupancy Status                                                 | Number | %      |
| 14 | Total eligible electors with "Owner" status.                     | 4,298  | 77.8%  |
| 15 | Voters casting ballots with "Owner" status.                      | 2,055  | 77.6%  |
| 16 | Total eligible electors with "Spouse" status.                    | 212    | 3.8%   |
| 17 | Voters casting ballots with "Spouse" status.                     | 122    | 4.6%   |
| 18 | Total eligible electors with "Tenant" status.                    | 540    | 9.8%   |
| 19 | Voters casting ballots with "Tenant" status.                     | 270    | 10.2%  |
| 20 | Total eligible electors with "Boarder/Other" status.             | 473    | 8.6%   |
| 21 | Voters casting ballots with "Boarder/Other" status.              | 201    | 7.6%   |

## intelivote systems inc **Participation Statistics**

|        |                                |                            |                                      | - al title |                   |               |                |            |                    |         |                     |               |
|--------|--------------------------------|----------------------------|--------------------------------------|------------|-------------------|---------------|----------------|------------|--------------------|---------|---------------------|---------------|
|        |                                | Total Eligible<br>Electors | Participated<br>Eligible<br>Electors | Total %    | Internet<br>Votes | Internet<br>% | Phone<br>Votes | Phone<br>% | Paper<br>Votes     | Paper % |                     |               |
|        | 1 Election Overall             | 5523                       | 2648                                 | 47.9%      | 1563              | 59.0%         | 279            | 10.5%      | 806                | 30.4%   |                     |               |
|        | RACE<br>eVote Info Only        |                            |                                      |            |                   |               |                |            | Spoiled<br>Ballots | Spoil % | Declined<br>Ballots | Declined<br>% |
|        | 2 Mayor                        | 5523                       | 1842                                 | 33.4%      | 1563              | 84.9%         | 279            | 15.1%      | 5                  | 0.3%    | 8                   | 0.4%          |
| _      | 3 Deputy Mayor                 | 5523                       | 1830                                 | 33.1%      | 1554              | 84.9%         | 276            | 15.1%      | 10                 | 0.5%    | 39                  | 2.1%          |
| MUN    | 4 Councillor - Ward 1          | 1767                       | 654                                  | 37.0%      | 558               | 85.3%         | 96             | 14.7%      | 1                  | 0.2%    | 14                  | 2.1%          |
|        | 5 Councillor - Ward 2          | 1704                       | 616                                  | 36.2%      | 511               | 83.0%         | 105            | 17.0%      | 7                  | 1.1%    | 17                  | 2.8%          |
|        | 6 Councillor - Ward 3          | 2052                       | 556                                  | 27.1%      | 482               | 86.7%         | 74             | 13.3%      | 3                  | 0.5%    | 16                  | 2.9%          |
|        | 7 English Public               | 4851                       | 1551                                 | 32.0%      | 1325              | 85.4%         | 226            | 14.6%      | 18                 | 1.2%    | 104                 | 6.7%          |
| 8      | 8 English Separate - Acclaimed | 511                        |                                      |            |                   |               |                |            |                    |         |                     |               |
| SCHOOL | 9 French Public - Acclaimed    | 54                         |                                      |            |                   |               |                |            |                    |         |                     |               |
| တ      | 10 French Separate - Acclaimed | 63                         |                                      |            |                   |               |                |            |                    |         |                     |               |
|        | 11 No School Board             | 44                         |                                      |            |                   |               |                |            |                    |         |                     |               |
|        |                                |                            |                                      |            |                   |               |                |            |                    |         |                     |               |