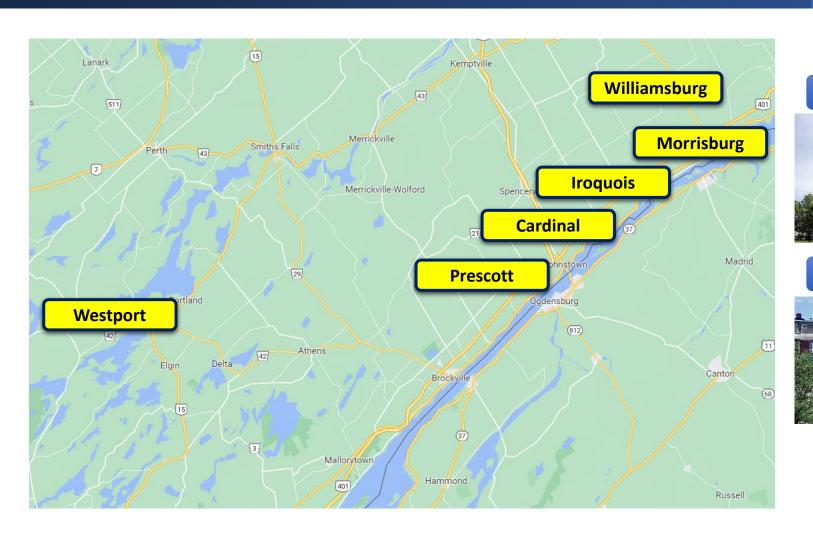

#### **Better Service**

- Customers have direct access: Prescott
- Morrisburg
- Westport