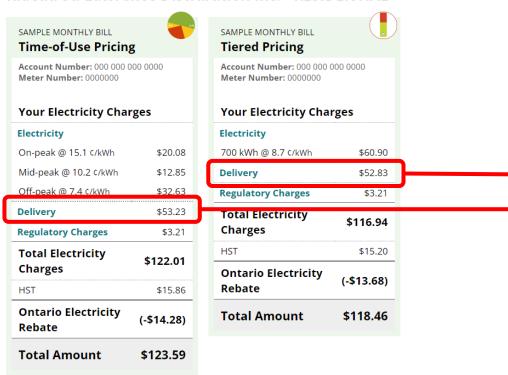

#### Rideau St. Lawrence Distribution Inc. - RESIDENTIAL

Many components in Delivery. The main one controlled by distributor is Distribution Fees:

OEB Comparison occurs annually in April

- RSL Distribution Fee: \$26.59
- Hydro One Distribution Fee: \$49.04

Annual savings per customer: \$270