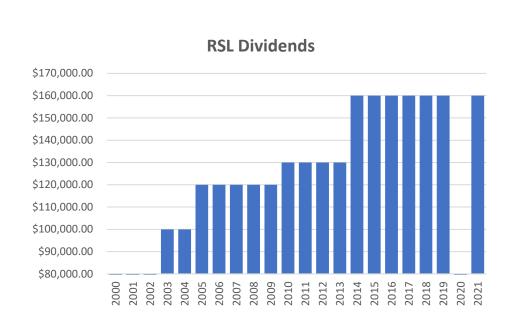

# Performance - Dividends

|                                   | Net Income  | Dividends   |
|-----------------------------------|-------------|-------------|
| Total<br>Accumulated              | \$4,599,966 | \$2,440,000 |
| Edwardsburgh Cardinal Accumulated | \$548,316   | \$290,848   |
| Edwardsburgh Cardinal 2021        | \$20,481    | \$19,072    |