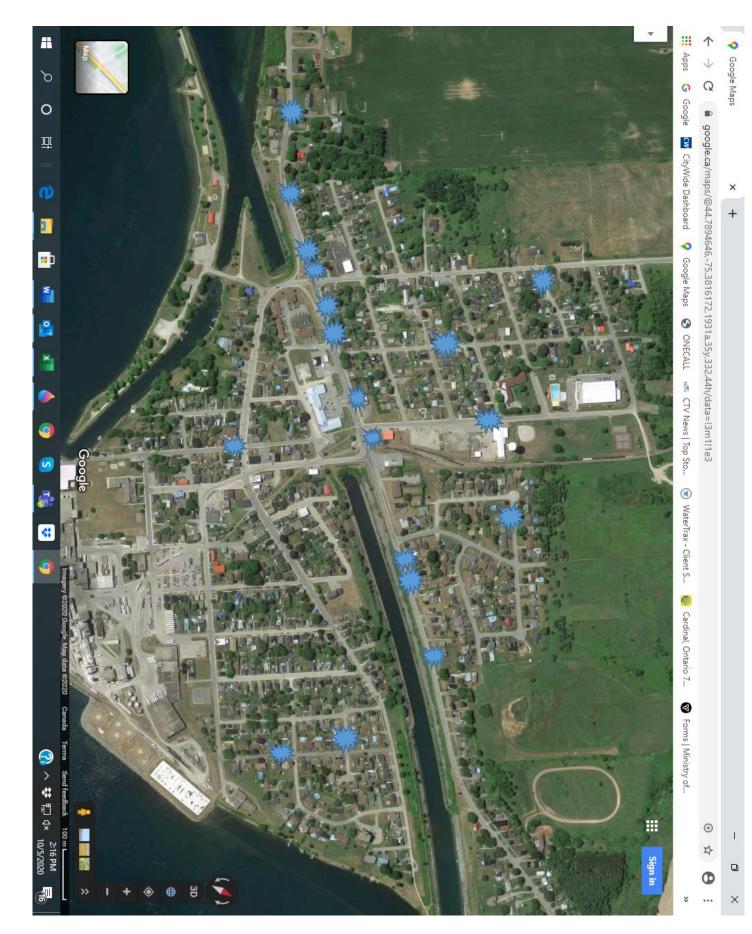

## Water Main Breaks in Cardinal from 2008 to Present

| Date                                 | Location                               | Main Type                      | Estimated Age   |
|--------------------------------------|----------------------------------------|--------------------------------|-----------------|
| August 25 <sup>th</sup> , 2008       | 724 County Rd 2                        | Cast Iron                      | 53 years        |
| December 21, 2008                    | Henry St @<br>Dundas St                | Cast Iron                      | 55 years        |
| March 5 & 7 <sup>th</sup> , 2009     | 604 County Rd 2                        | Asbestos Cement                | 54 years        |
| September 24 <sup>th</sup> ,<br>2009 | 622 County Rd 2                        | Cast Iron                      | 54 years        |
| June 19, 2010                        | County Rd 2                            | Cast Iron                      | 55 years        |
| December 30, 2012                    | County Rd 2 (b/w<br>Walker and Shanly) | Cast Iron                      | 57 years        |
| February 11, 2013                    | 736 County Rd 2                        | Cast Iron                      | 57 years        |
| December 29 <sup>th</sup> ,<br>2014  | 822 Joseph St                          | Cast Iron                      | 60 years        |
| January 24 <sup>th</sup> , 2015      | 4035 Dishaw St                         | Cast Iron                      | 59 years        |
| August 13 <sup>th</sup> , 2015       | 516 County Rd 2                        | Asbestos Cement                | 59 years        |
| December 15, 2016                    | 722 County Rd 2                        | Cast Iron                      | 60 years        |
| April 28, 2016                       | 405 First St                           | PVC (struck during excavation) | 42 years        |
| October 10, 2017                     | 752 County Rd 2                        | Cast Iron                      | 62 years        |
| May 16 <sup>th</sup> , 2018          | 5160 Meadowlands<br>Drive              | PVC                            | 25 years        |
| October 15/16,<br>2018               | 909 George St                          | Cast Iron                      | 60 years        |
| November 8 <sup>th</sup> , 2018      | 3049 Walker St                         | Cast Iron                      | 63 years        |
| November 23 <sup>rd</sup> ,<br>2018  | 704 County Rd 2                        | Cast Iron                      | 50+ years       |
| December 30 <sup>th</sup> ,<br>2018  | Dishaw St @ Cty rd<br>2                | Cast Iron                      | 63 years        |
| March 9, 2021                        | George & Joseph<br>St                  | Cast iron                      | 60+ years       |
| July 14, 2022                        | Meadowlands Drive                      | Cast iron                      | 50 years        |
| December 21, 2022                    | Meadowlands Drive                      | PVC                            | Approx 30 years |
| December 21, 2022                    | County Rd 2 &<br>Dishaw St             | Cast Iron                      | 60 + years      |