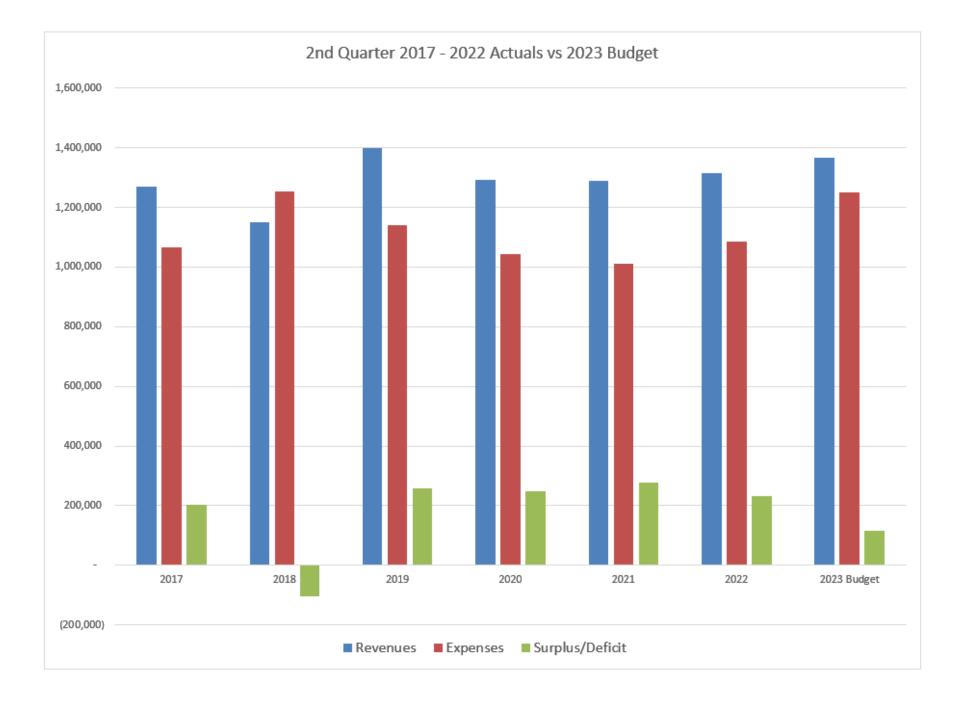

|
| Misc                                                |             |             |             |                                                          |
| POJ WAREHOUSE MATERIAL & SUPPLIES                   |             | 1,484.35    | 35,500      | Burst pipe, new floor, drywall                           |
| Maint.                                              |             | 1,484.35    | 35,000      | Burst pipe, new floor, drywall                           |
| Misc                                                |             |             | 500         |                                                          |
| TOTAL MATERIAL AND SUPPLIES                         | 125,100     | 126,317.78  | 193,200     | Supplies for Operations                                  |