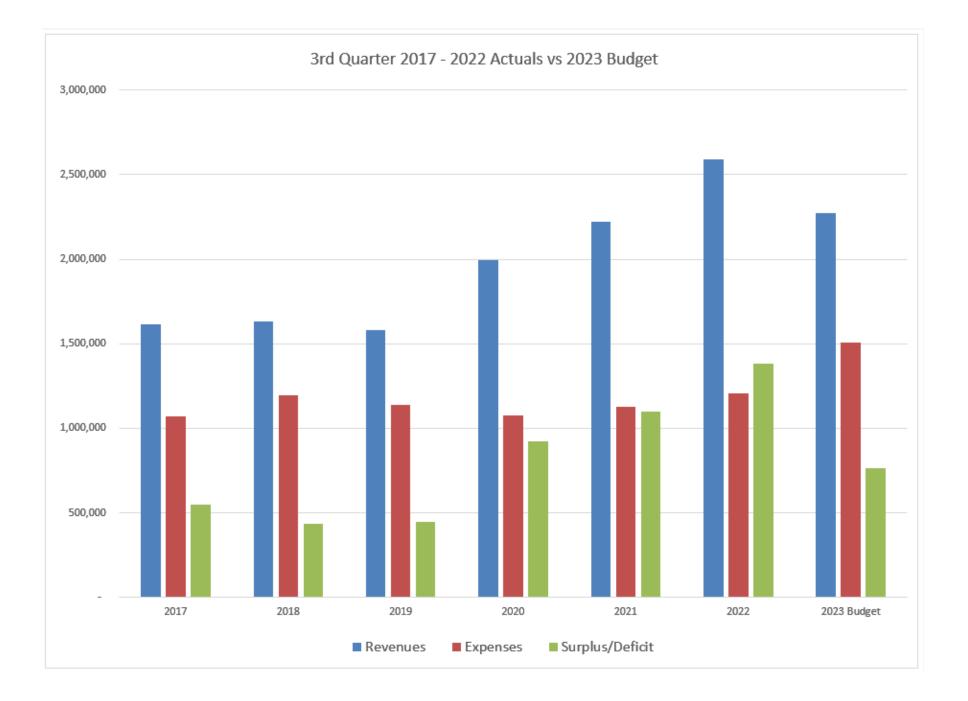

|
| Misc                                                |             |             |             |                                                          |
| POJ WAREHOUSE MATERIAL & SUPPLIES                   |             | 1,484.35    | 35,500      | Burst pipe, new floor, drywall                           |
| Maint.                                              |             | 1,484.35    | 35,000      | Burst pipe, new floor, drywall                           |
| Misc                                                |             |             | 500         |                                                          |
| TOTAL MATERIAL AND SUPPLIES                         | 125,100     | 126,317.78  | 193,200     | Supplies for Operations                                  |