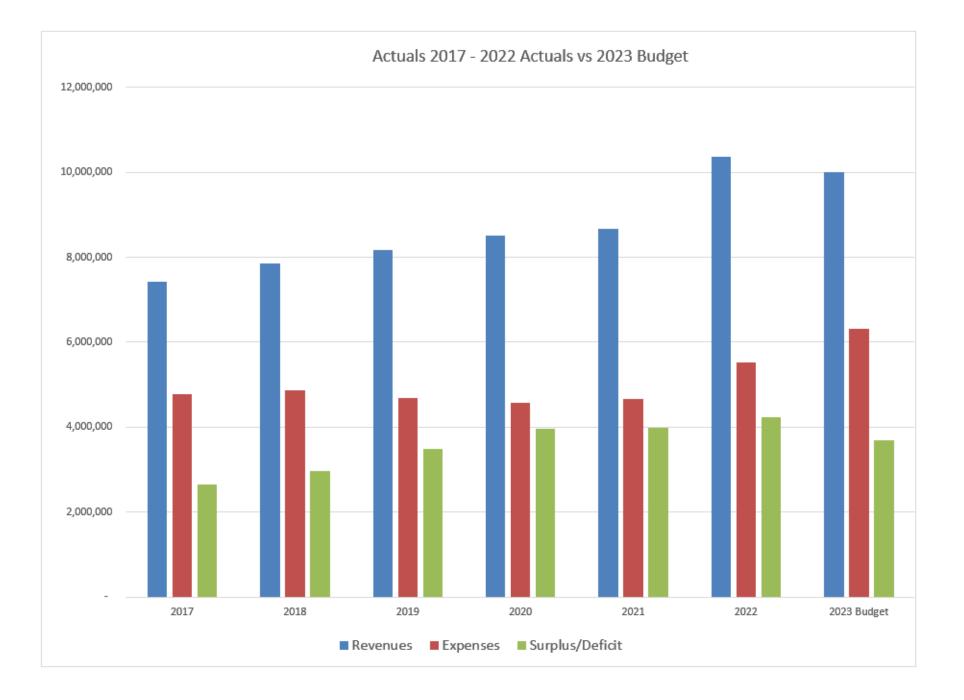

## **GRAPHS AND ACCOUNTS DETAIL**

Feb. 22, 2023

Graphs and Accounts Detail - Revenue and Expense Budget 2023

Graphs and Accounts Detail - Revenue and Expense Budget 2023