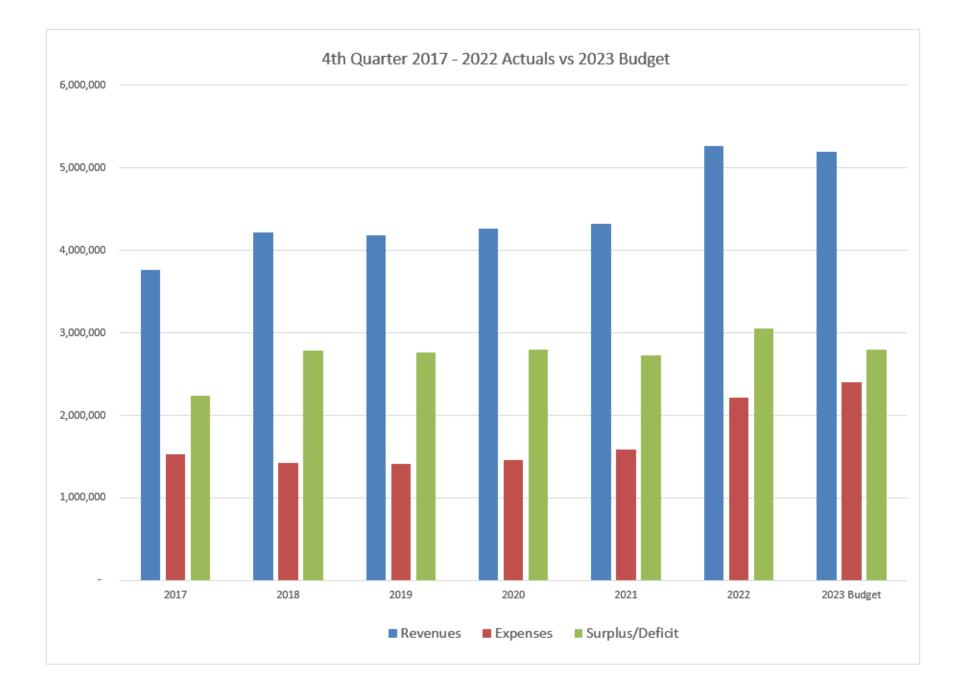

|
| Misc                                                |             |             |             |                                                          |
| POJ WAREHOUSE MATERIAL & SUPPLIES                   |             | 1,484.35    | 35,500      | Burst pipe, new floor, drywall                           |
| Maint.                                              |             | 1,484.35    | 35,000      | Burst pipe, new floor, drywall                           |
| Misc                                                |             |             | 500         |                                                          |
| TOTAL MATERIAL AND SUPPLIES                         | 125,100     | 126,317.78  | 193,200     | Supplies for Operations                                  |