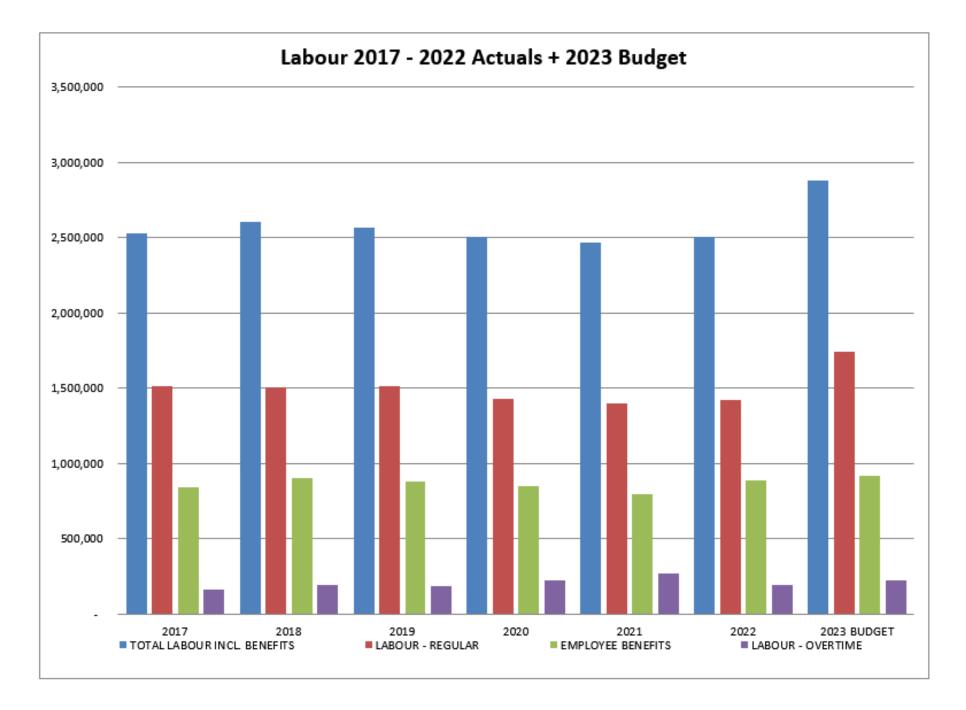

## **GRAPHS AND ACCOUNTS DETAIL**

Feb. 22, 2023

Graphs and Accounts Detail - Revenue and Expense Budget 2023

Graphs and Accounts Detail - Revenue and Expense Budget 2023