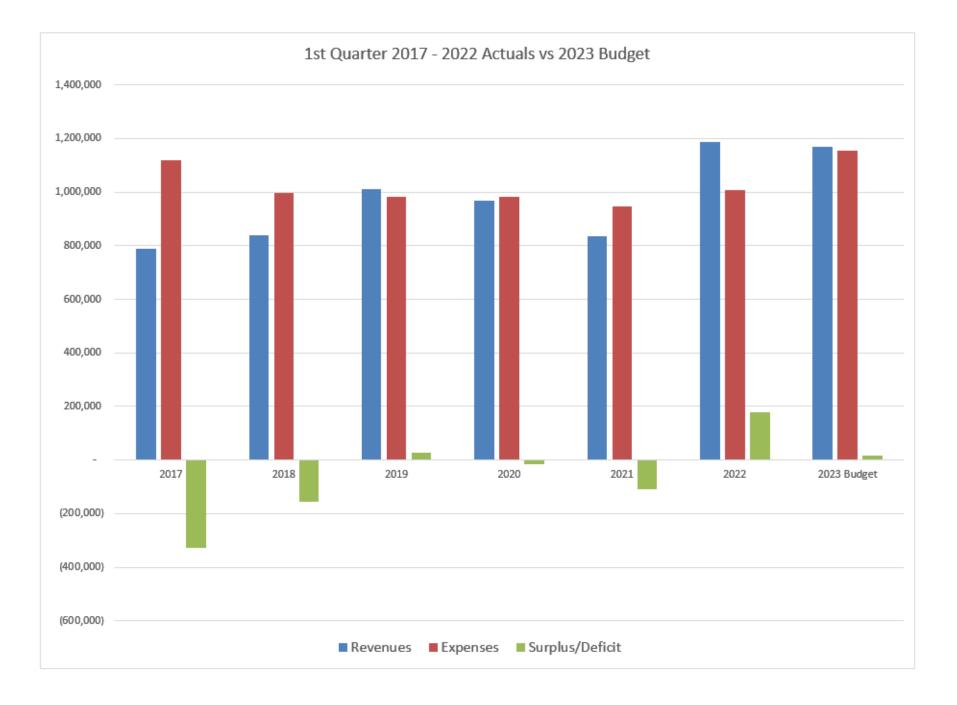

|
| Misc                                                |             |             |             |                                                          |
| POJ WAREHOUSE MATERIAL & SUPPLIES                   |             | 1,484.35    | 35,500      | Burst pipe, new floor, drywall                           |
| Maint.                                              |             | 1,484.35    | 35,000      | Burst pipe, new floor, drywall                           |
| Misc                                                |             |             | 500         |                                                          |
| TOTAL MATERIAL AND SUPPLIES                         | 125,100     | 126,317.78  | 193,200     | Supplies for Operations                                  |