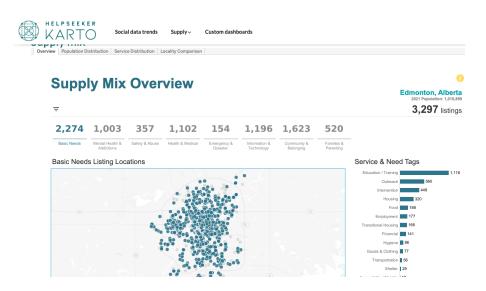

## Leveraging Karto

HelpSeeker also acknowledges the Township's existing relationship with Karto. Karto is a sophisticated data analysis tool that excels in visualizing and interpreting complex social data. It empowers organizations to map, analyze, and comprehend intricate patterns and trends within their data, thereby facilitating informed and strategic decision-making. When paired with Navigi, the combination provides a holistic view of the social landscape across Edwardsburgh Cardinal and its neighboring areas. This collaborative approach aids planners in identifying emerging needs, service gaps, and trends with increased clarity.

The interaction between Navigi and Karto ensures that insights from one platform can enhance the other. This collaboration improves the overall understanding of the social service landscape, ensuring that every user interaction contributes to a more comprehensive understanding of community needs.