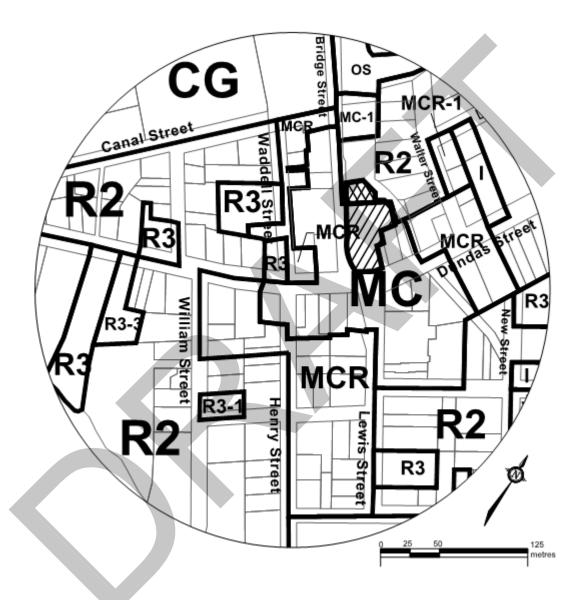

- 1. The lands affected by this By-law are shown as shaded and outlined by heavy black lines on Schedule "A" which is attached hereto and forms part of this By-law.
- 2. Zoning By-law No. 2022-37, as amended, is hereby further amended by adding the following new subsection at the end of Section 7.1.4 (Special Exception Zones):

# Notwithstanding the provisions of Section 7.1.1 to the contrary, on lands zoned MC-3, an apartment dwelling shall be an additional permitted use.

- 3. Schedule "A" to Zoning By-law No. 2022-37, as amended, is hereby further amended by changing the zoning of the lands affected by this By-law from "MC" and "R2" to "MC-3".
- 4. The By-law shall become effective on the date of passing hereof, subject to the provisions of Section 34 (21) of the *Planning Act*, R.S.O. 1990, as amended.

# 

ZanderPlan Inc. on behalf of 2733521 Ontario Inc. Part of Lot 312 & 313 of Plan 25 2084 Dundas Street, Cardinal

#### AREA(S) SUBJECT TO THIS BY-LAW

TO: MAIN STREET COMMERCIAL – SPECIAL EXCEPTION ZONE (MC-3) ZONE

FROM: MAIN STREET COMMERCIAL (MC) ZONE

TO: MAIN STREET COMMERCIAL – SPECIAL EXCEPTION ZONE (MC-3) ZONE

FROM: RESIDENTIAL SECOND DENSITY (R2) ZONE