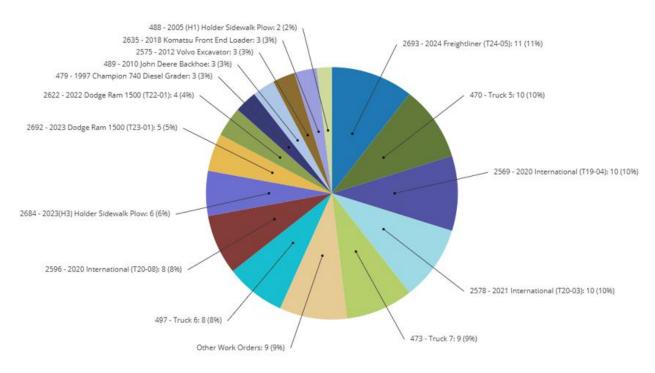

# TOWNSHIP OF EDWARDSBURGH CARDINAL INFORMATION ITEM

**Committee:** Committee of The Whole – Administration & Operations

Date: February 10, 2025

**Department:** Operations

Topic: 2024 4th Quarter Statistical Report

Background:

## **SECTION 1: Public Works**

There were 54 service requests created during the 4<sup>th</sup> quarter. The requests are categorized based on type in the below pie chart.



TOTAL: 54

## There were 92 work orders created during the 4<sup>th</sup> quarter. The orders are categorized based on type in the below pie chart.



TOTAL: 92

## There were 104 Fleet Work Orders during the Quarter



TOTAL: 104

#### SECTION 2: Waste Disposal

- 647 vehicles attended the site over the 13 Saturdays in quarter 4.
- Punch card sales through office:
- \$ 595.00 \$ 360.00
- Punch card sales through Cardinal Library:
- Punch Card sales through Burchell's

<u>\$ 3060.00</u>

- Total punch card sales for Quarter 2 and 3: \$4015.00
- November Brush/Leaf free and collected in the built-up areas

|          | Curbside Collection - HGC |               | Transfer Station – Limerick Env. |
|----------|---------------------------|---------------|----------------------------------|
| Month    | Solid Waste (t)           | Recycling (t) | Transported offsite (t)          |
| October  | 94.42                     | 31.24         | 16.19                            |
| November | 77.51