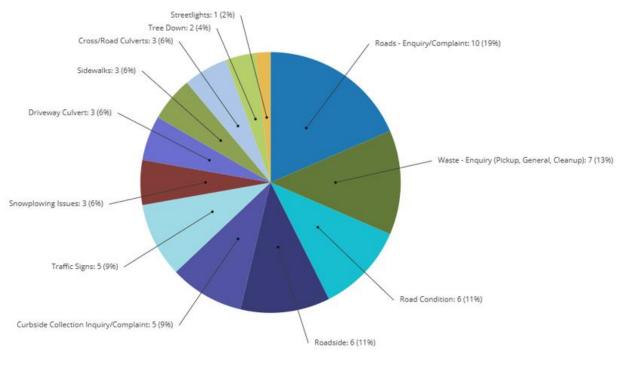

## **SECTION 1: Public Works**

There were 54 service requests created during the 4<sup>th</sup> quarter. The requests are categorized based on type in the below pie chart.

TOTAL: 54