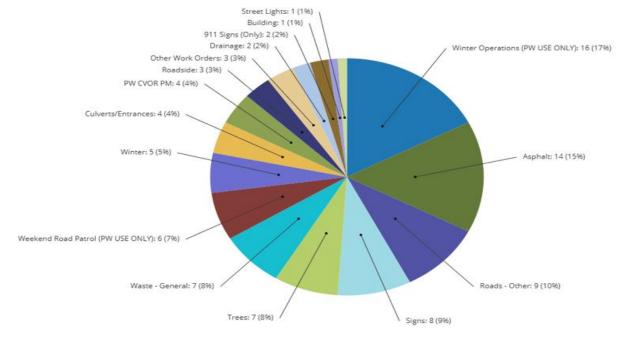

## There were 92 work orders created during the 4<sup>th</sup> quarter. The orders are categorized based on type in the below pie chart.

TOTAL: 92