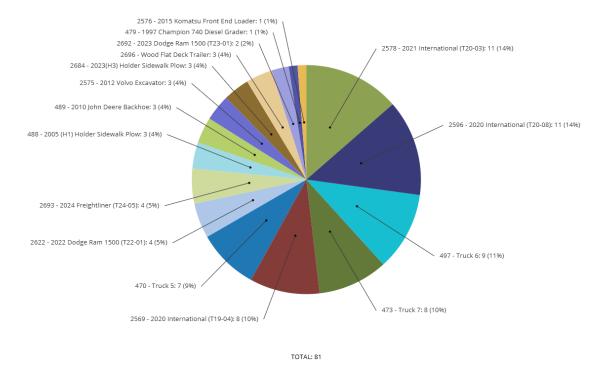

There were 81 Fleet Work Orders during the Quarter. The orders are categorized based on type in the below pie chart.

Table 1: 2025 Vehicle Cost Breakdown

| YTD                | Parts/Materials etc. | Labour       | Total        |
|--------------------|----------------------|--------------|--------------|
| Invoices processed | \$ 22,170.17         | \$ 34,394.83 | \$ 56,565.00 |