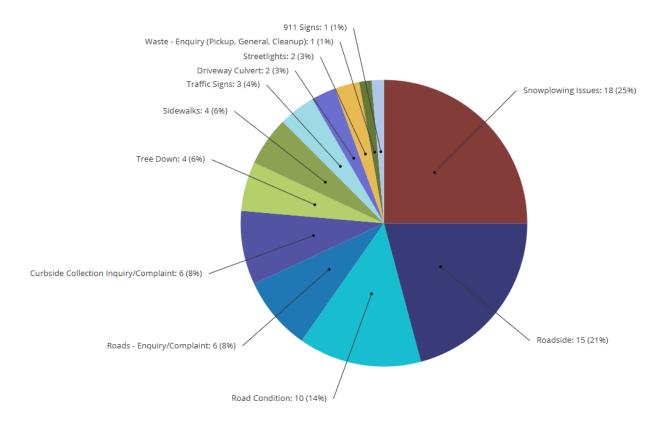

## **SECTION 1: Public Works**

There were 72 service requests created during the 1st quarter. The requests are categorized based on type in the below pie chart.

TOTAL: 72

There were 94 work orders created during the 1<sup>st</sup> quarter. The orders are categorized based on type in the below pie chart.