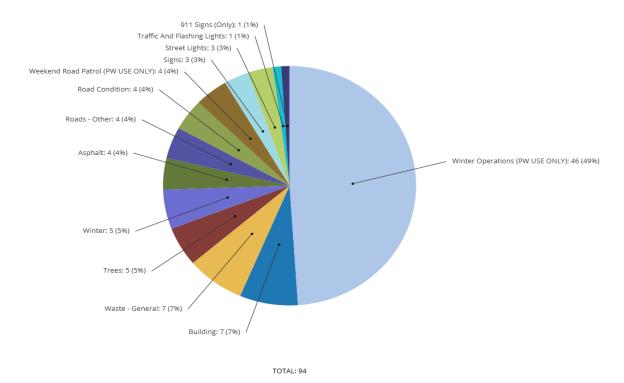

## **SECTION 1: Public Works**

There were 72 service requests created during the 1st quarter. The requests are categorized based on type in the below pie chart.

TOTAL: 72

There were 94 work orders created during the 1<sup>st</sup> quarter. The orders are categorized based on type in the below pie chart.