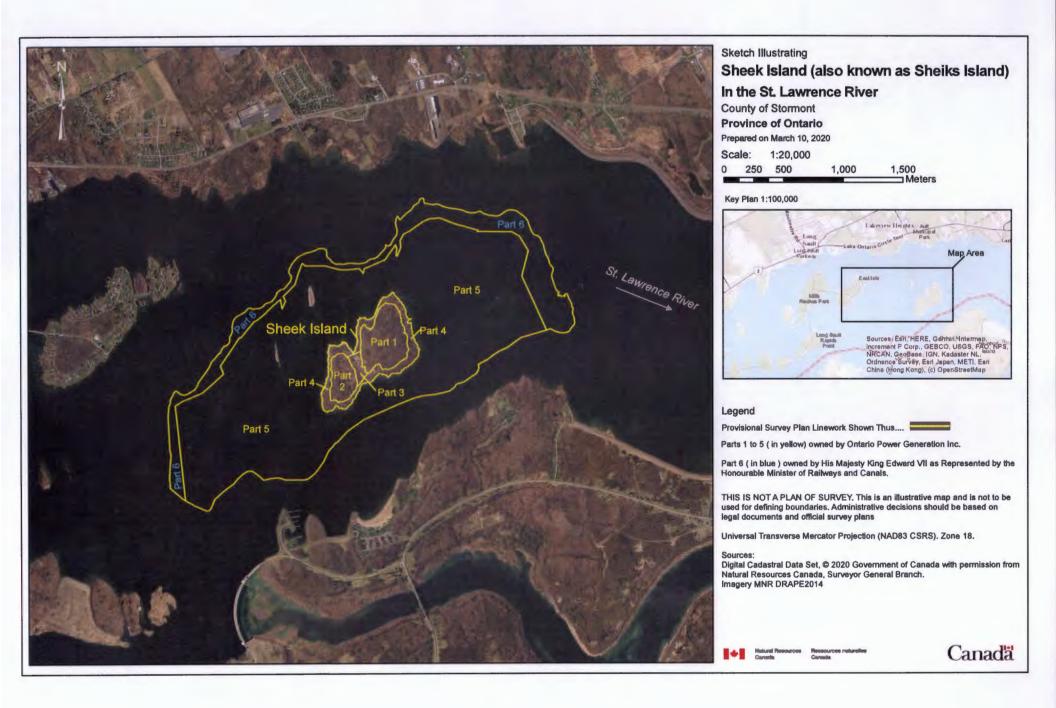

We are advising the following municipalities of this addition to reserve proposal: The Township of Edwardsburgh /Cardinal, the Township of Matilda and the United Counties of Stormont, Dundas and Glengarry. The lands proposed for addition to reserve, depicted on the attached sketches, are Adams Island (also known as Prison Island), Toussaint Island, Presqu'ile Island, and Sheek Island (also known as Sheiks Island).