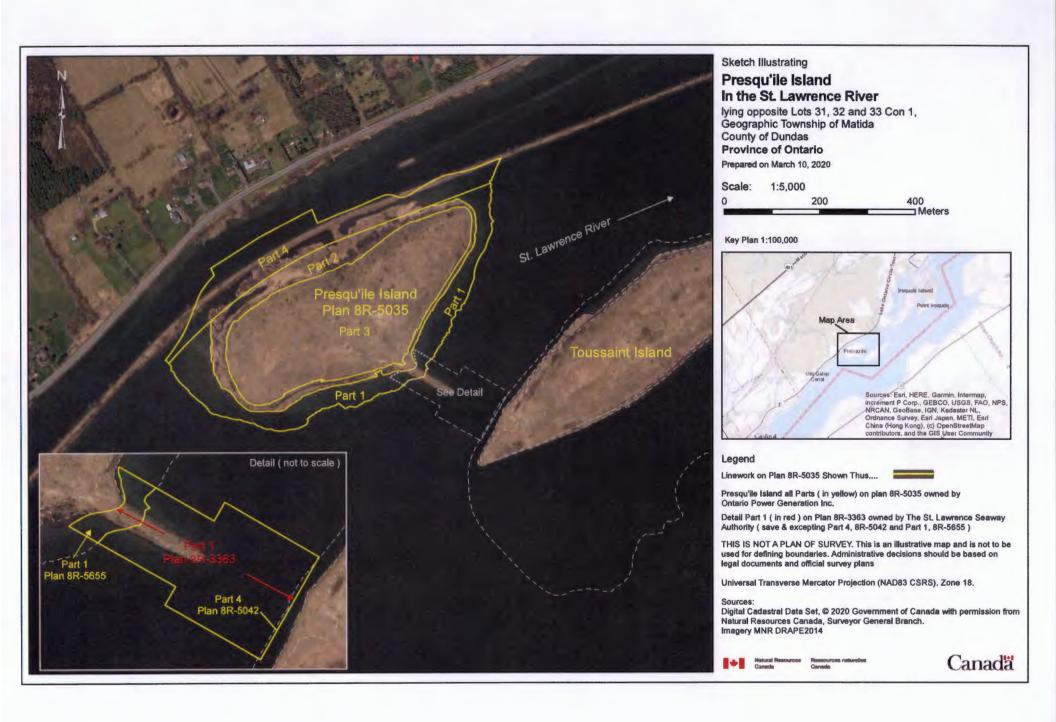

We are advising the following municipalities of this addition to reserve proposal: The Township of Edwardsburgh /Cardinal, the Township of Matilda and the United Counties of Stormont, Dundas and Glengarry. The lands proposed for addition to reserve, depicted on the attached sketches, are Adams Island (also known as Prison Island), Toussaint Island, Presqu'ile Island, and Sheek Island (also known as Sheiks Island).