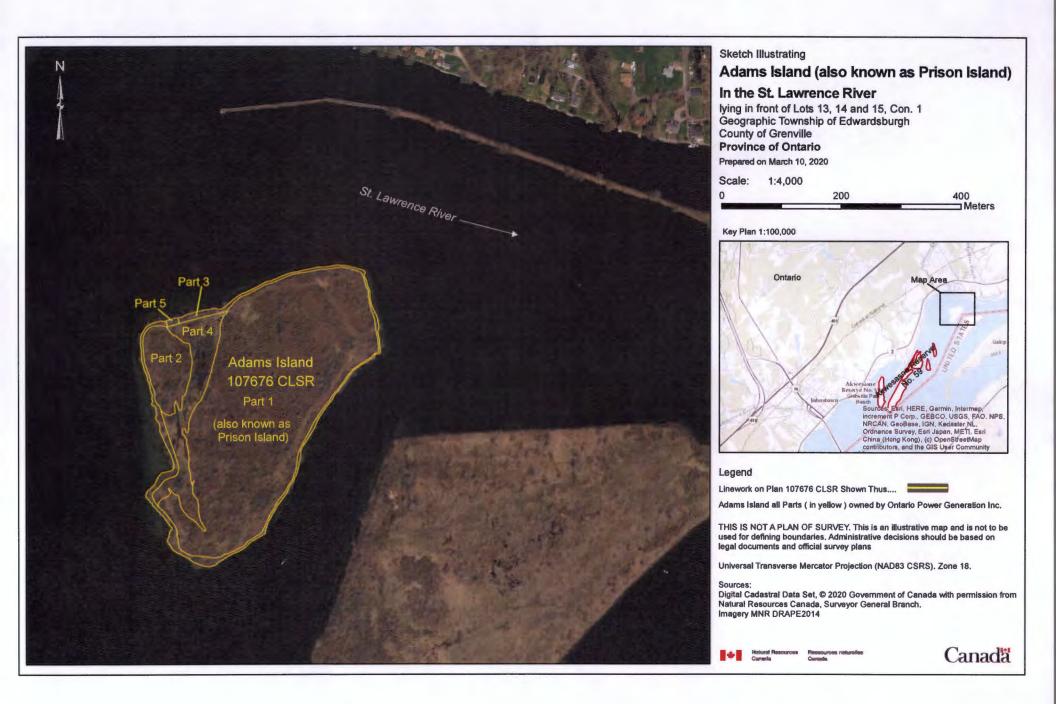

We are advising the following municipalities of this addition to reserve proposal: The Township of Edwardsburgh /Cardinal, the Township of Matilda and the United Counties of Stormont, Dundas and Glengarry. The lands proposed for addition to reserve, depicted on the attached sketches, are Adams Island (also known as Prison Island), Toussaint Island, Presqu'ile Island, and Sheek Island (also known as Sheiks Island).