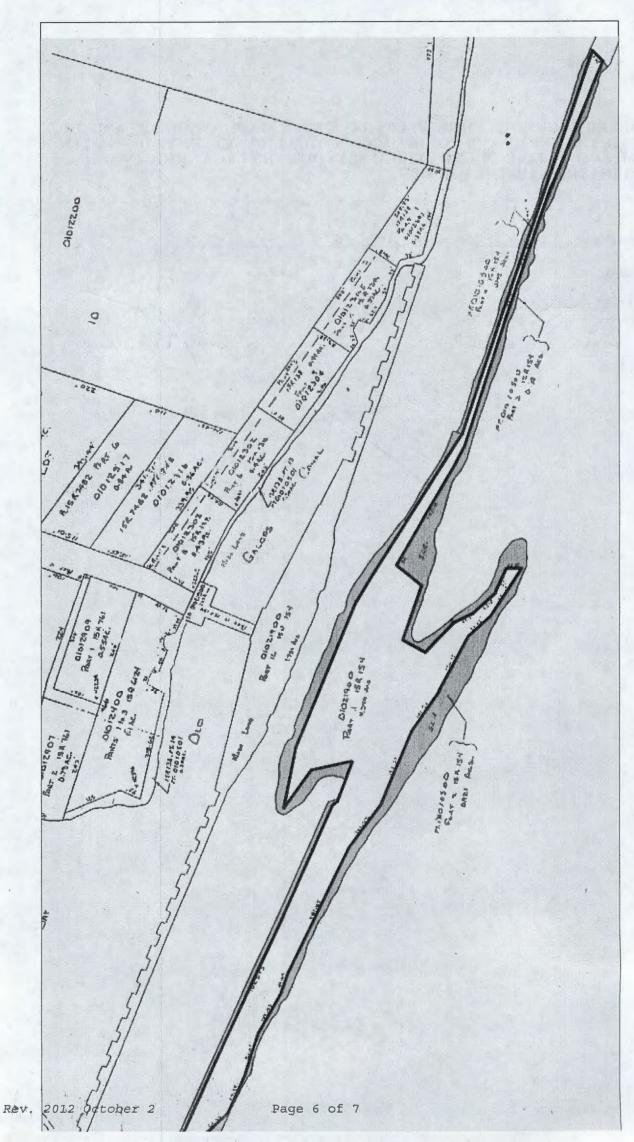

WHEREAS the Licensee wishes to enter upon certain lands of the Licensor, as shown shaded grey on the sketch attached hereto as "Schedule A" (the "Land");

WHEREAS the property adjoining the Land (the "Adjoining Lands") is shown outlined in black on Schedule "A"; and