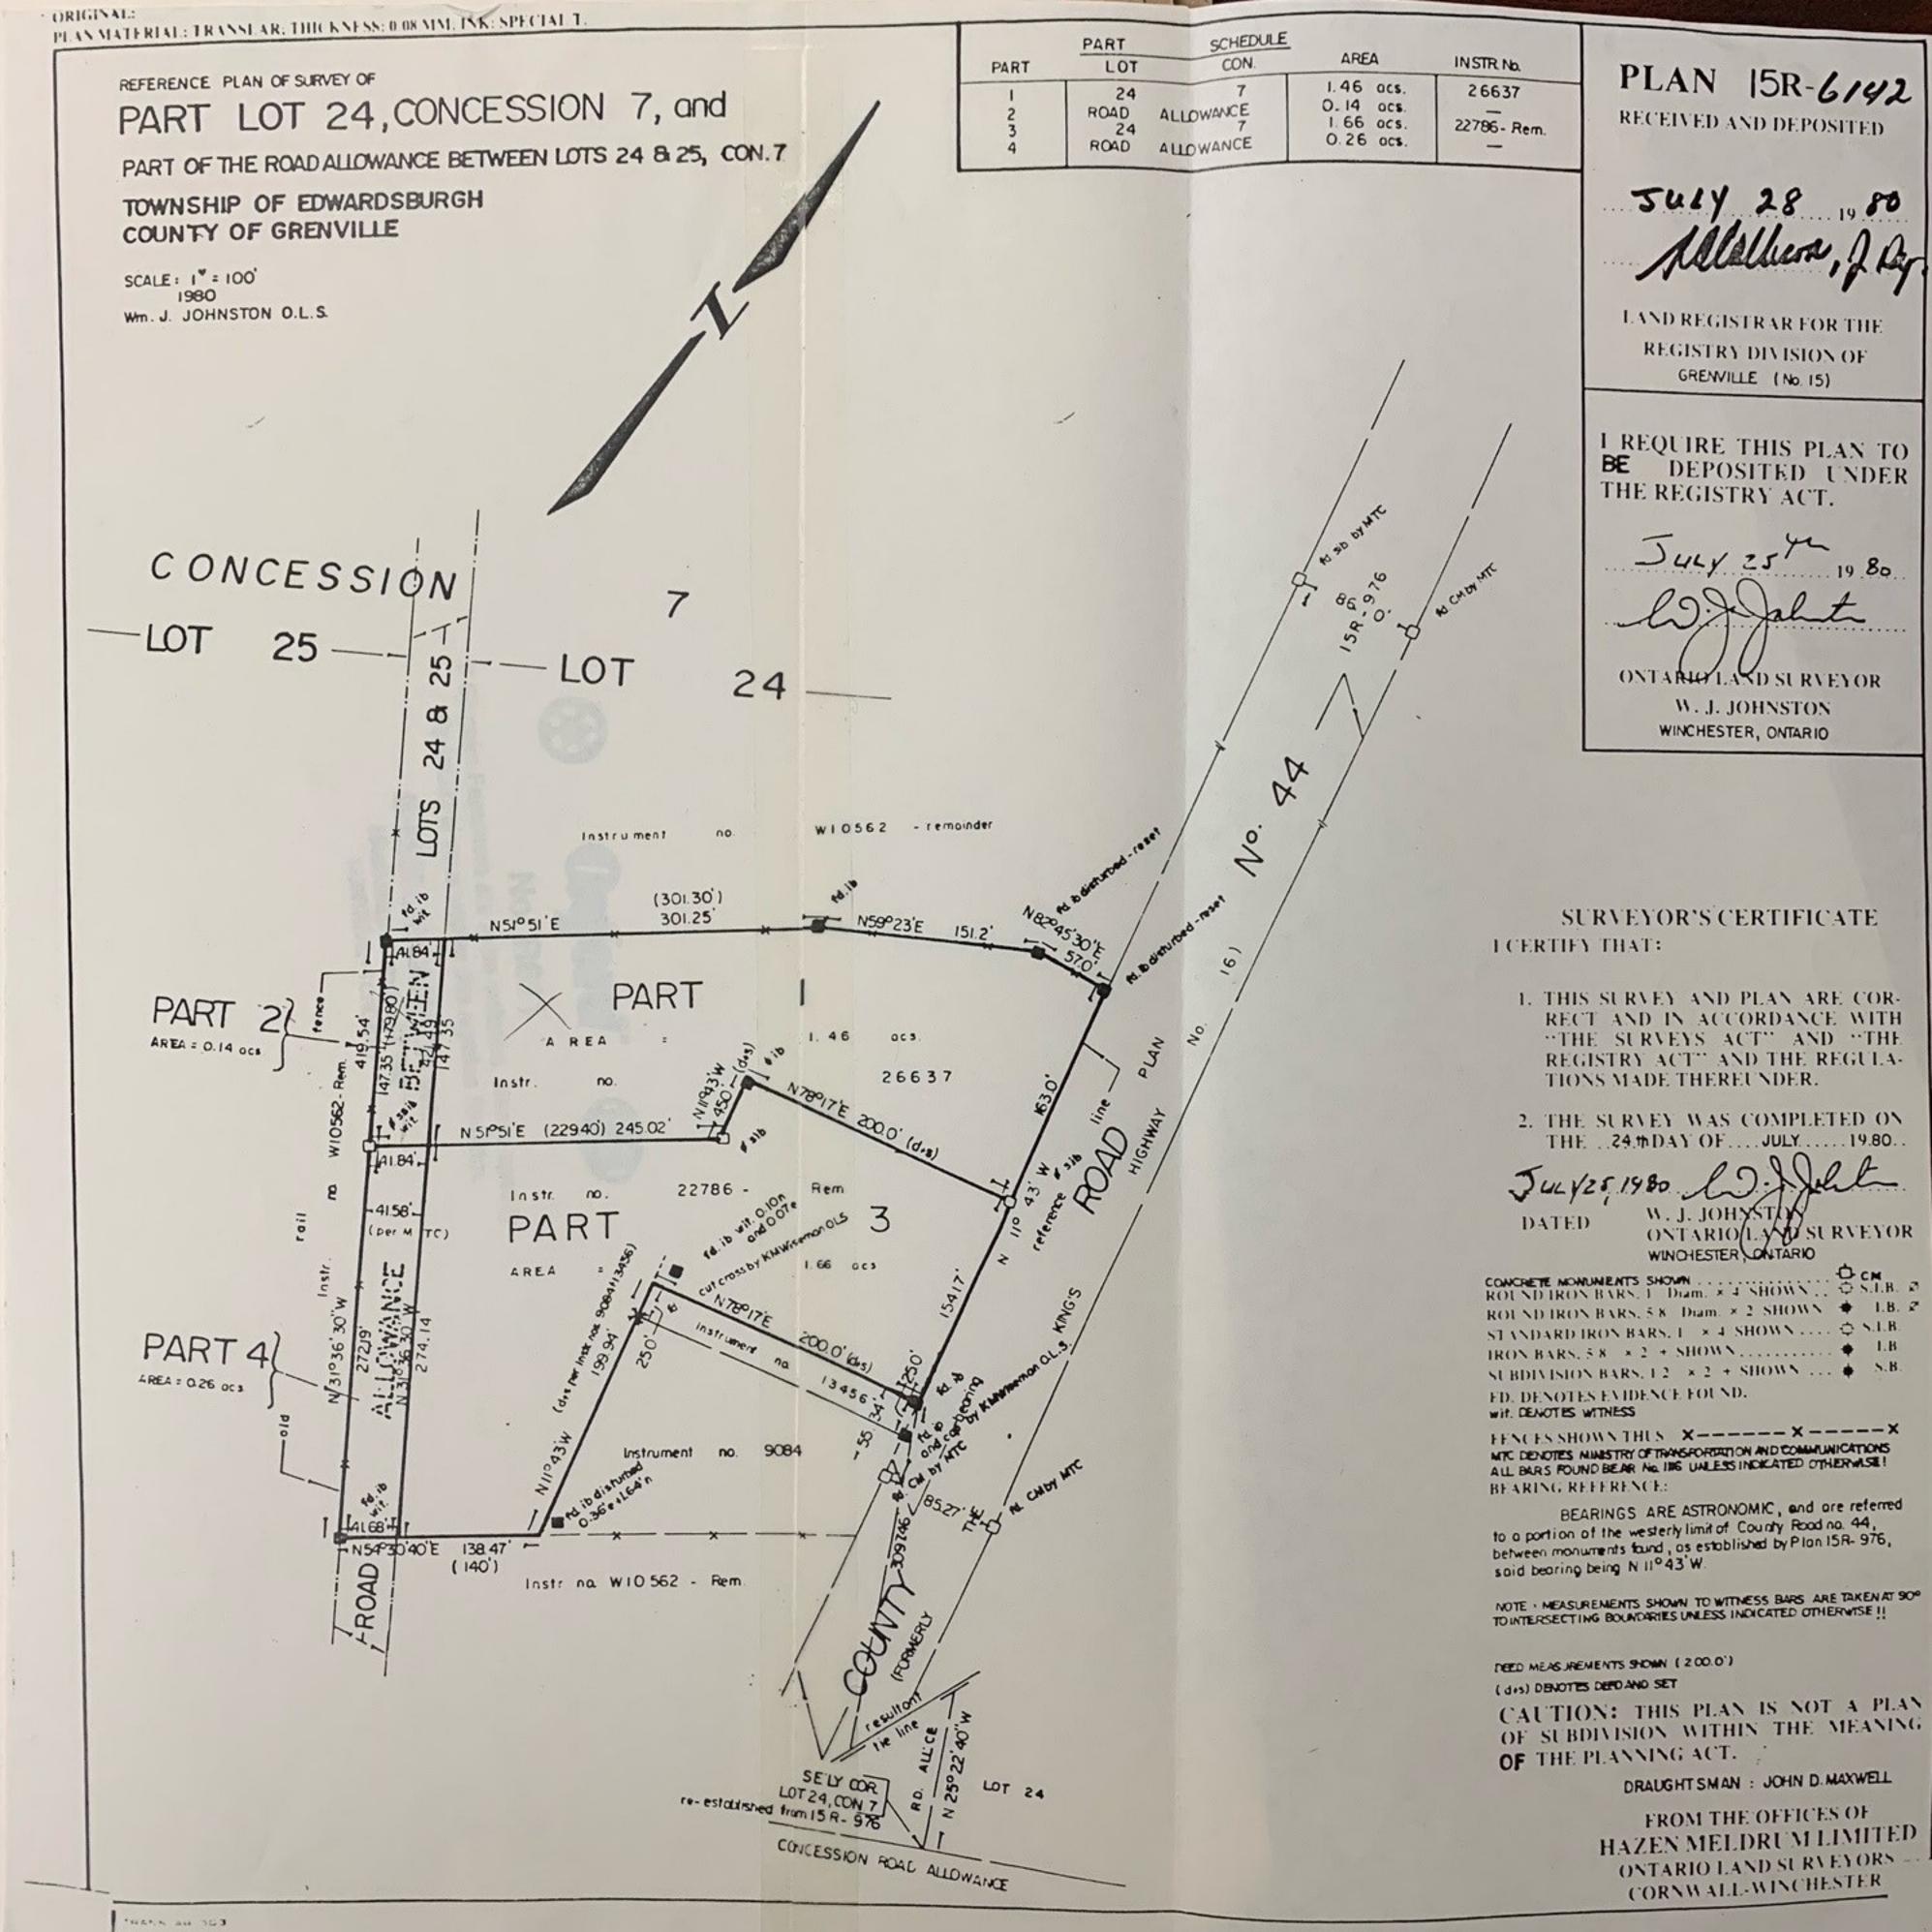

In 2018 my client Jacqueline Barkley sold her home at Lot 25 Concession 7 Edwardsburgh Township, 7068 County Road 44 Spencerville, to Shawn Letriard

It was discovered that a portion of her property was actually located on the Road Allowance between Lots 24 and 25. I enclose copy of R Plan 6142 that shows that part as Part 2.

As part of the sale my client had to undertake to apply for the closing and sale to the new owner of a portion of the Road Allowance between Lots 25 and 25, Concession 7.

As I understand it my client's deed has included a portion of this road allowance since she obtained title in 1995. I enclose copy of her deed instrument # 133486

Since that time her tax bill has included that portion of the Road allowance known as Part 2, 15 R - 6142.

This Plan also shows the abutting owner having a portion of the road allowance, Part 4 on the Plan as part of his property.